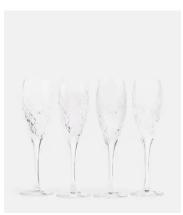

## Barwell Cut Crystal Champagne Flute, Set of Four

£152 Regular price £129 Member price

- Set of four cut crystal champagne flutes
- Crystal has a weighty feel and a highly polished brilliance
- Each piece is hand finished
- Our Barwell cut crystal is used in all our Houses Please note, our glassware sets are not housed in gift boxes and come individually wrapped in recyclable brown packaging.

## Details

Product Dimensions: D5.9 x H21.8cm Materials: 24% Lead Crystal Finish: Clear Dishwasher Safe? No, handwash only.