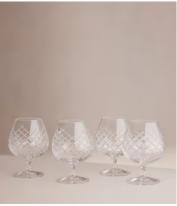

## Barwell Cut Crystal Brandy Glass, Set of Four

£152 Regular price £129 Member price

A House icon, the Barwell range was our first crystal collection and has been used in all Houses since 2010, with a hand-engraved design and weighty feel, our Barwell crystal remains a timeless firm favourite to add to your own collection. Used in all of our Houses, our Barwell crystal remains a timeless firm favourite to add to your own collection.

## **Details**

Material: Lead-free Crystal

Finish: Clear

Dishwasher Safe? No, handwash only.