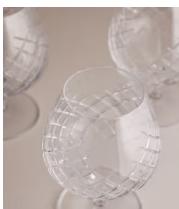

## Barwell Cut Crystal Brandy Glass, Set of Four

£152 Regular price £129 Member price

A House icon, the Barwell range was our first crystal collection and has been used in all Houses since 2010, with a hand-engraved design and weighty feel, our Barwell crystal remains a timeless firm favourite to add to your own collection. Used in all of our Houses, our Barwell crystal remains a timeless firm favourite to add to your own collection.

## **Details**

Material: Lead-free Crystal

Finish: Clear

Dishwasher Safe? No, handwash only.