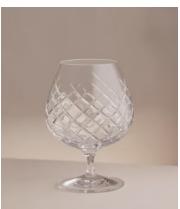

## Barwell Cut Crystal Brandy Glass, Set of Four

£152 Regular price £129 Member price

A House icon, the Barwell range was our first crystal collection and has been used in all Houses since 2010, with a hand-engraved design and weighty feel, our Barwell crystal remains a timeless firm favourite to add to your own collection. Used in all of our Houses, our Barwell crystal remains a timeless firm favourite to add to your own collection.

## **Details**

Material: Lead-free Crystal

Finish: Clear

Dishwasher Safe? No, handwash only.