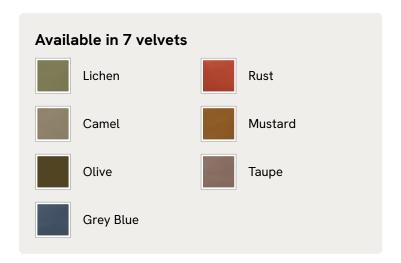

# Rivas Bed, Super King, Velvet Lichen

£3,795 Regular price £3,226 Member price

The oversized winged headboard of our Rivas bed helps create a cocooning effect for a good night's sleep. Handcrafted in the UK, it's been upholstered in rich velvet and sits on dark, turned hardwood feet. Place in the centre of the room as a feature piece with crisp bed linen and printed textiles to recreate the bedrooms of Soho House Barcelona.