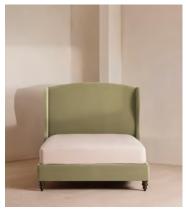

# Rivas Bed, Super King, Velvet Lichen

£3,795 Regular price £3,226 Member price

The oversized winged headboard of our Rivas bed helps create a cocooning effect for a good night's sleep. Handcrafted in the UK, it's been upholstered in rich velvet and sits on dark, turned hardwood feet. Place in the centre of the room as a feature piece with crisp bed linen and printed textiles to recreate the bedrooms of Soho House Barcelona.