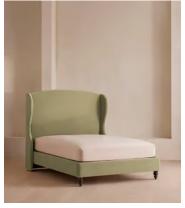

# Rivas Bed, Super King, Velvet Lichen

£3,795 Regular price £3,226 Member price

The oversized winged headboard of our Rivas bed helps create a cocooning effect for a good night's sleep. Handcrafted in the UK, it's been upholstered in rich velvet and sits on dark, turned hardwood feet. Place in the centre of the room as a feature piece with crisp bed linen and printed textiles to recreate the bedrooms of Soho House Barcelona.