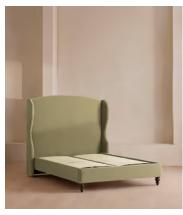

# Rivas Bed, Super King, Velvet Lichen

£3,795 Regular price £3,226 Member price

The oversized winged headboard of our Rivas bed helps create a cocooning effect for a good night's sleep. Handcrafted in the UK, it's been upholstered in rich velvet and sits on dark, turned hardwood feet. Place in the centre of the room as a feature piece with crisp bed linen and printed textiles to recreate the bedrooms of Soho House Barcelona.

### **Details**

Assembly required: Yes

Composition: 85% Cotton, 15% Polyester (100% Cotton Pile)

Fabric: Velvet
Feet: Hardwood
Filling: Foam

Frame: Eningeered Hardwood, foam and metal

Care instructions: Professional upholstery cleaning is advised