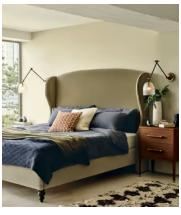

# Rivas Bed, Super King, Velvet Lichen

£3,795 Regular price £3,226 Member price

The oversized winged headboard of our Rivas bed helps create a cocooning effect for a good night's sleep. Handcrafted in the UK, it's been upholstered in rich velvet and sits on dark, turned hardwood feet. Place in the centre of the room as a feature piece with crisp bed linen and printed textiles to recreate the bedrooms of Soho House Barcelona.