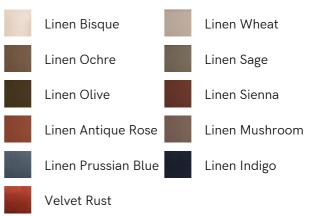

# SOHO HOME





# Rivas Bed, King, Velvet Rust

£3,595 Regular £3,056 Membership

#### Sizes

King, Emperor, Super King, Double

#### Available in



# Product details

The oversized winged headboard of our Rivas bed helps create a cocooning effect for a good night's sleep. Handcrafted in the UK, it's been upholstered in rich velvet and sits on dark, turned hardwood feet. Place in the centre of the room as a feature piece with crisp bed linen and printed textiles to recreate the bedrooms of Soho House Barcelona.

# Dimensions

Product dimensions: H160 x W172 x D210cm / H63 x W68 x D83"

Product weight: 105kg / 231.5lbs

Number of boxes: 3 \* Box 1 : H35 x W45 x D205cm / H13.8 x W17.7 x D80.7"

\* Box 2 : H165 x W175 x D30cm / H65 x W68.9 x D11.8"

\* Box 3 : H17 x W80 x D200cm / H6.7 x W31.5 x D78.7"

# Details

Assembly required: Yes Care instructions: Professional upholstery cleaning is advised Composition: 85% Cotton, 15% Polyester