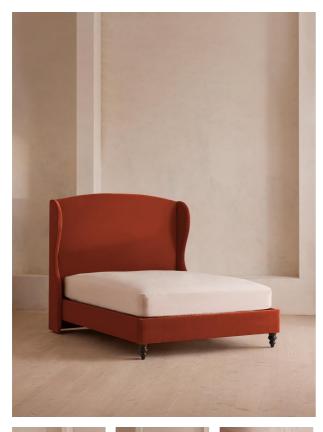

# Rivas Bed, King, Velvet Rust

£3,595 Regular £3,056 Membership

# Product details

The oversized winged headboard of our Rivas bed helps create a cocooning effect for a good night's sleep. Handcrafted in the UK, it's been upholstered in rich velvet and sits on dark, turned hardwood feet. Place in the centre of the room as a feature piece with crisp bed linen and printed textiles to recreate the bedrooms of Soho House Barcelona.

# Dimensions

Product dimensions: H160 x W172 x D210cm / H63 x W68 x D83"

Product weight: 105kg / 231.5lbs

Number of boxes: 3 \* Box 1 : H35 x W45 x D205cm / H13.8 x W17.7 x D80.7"

\* Box 2 : H165 x W175 x D30cm / H65 x W68.9 x D11.8"