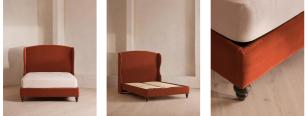

# Product details

The oversized winged headboard of our Rivas bed helps create a cocooning effect for a good night's sleep. Handcrafted in the UK, it's been upholstered in rich velvet and sits on dark, turned hardwood feet. Place in the centre of the room as a feature piece with crisp bed linen and printed textiles to recreate the bedrooms of Soho House Barcelona.

# Details

Assembly required: Yes Care instructions: Professional upholstery cleaning is advised Composition: 85% Cotton, 15% Polyester (100% Cotton Pile) Fabric: Velvet Feet: Hardwood Filling: Foam Frame: Eningeered Hardwood, foam and metal