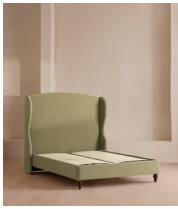

# Rivas Bed, King, Velvet Lichen

£3,795 Regular price £3,226 Member price

The oversized winged headboard of our Rivas bed helps create a cocooning effect for a good night's sleep. Handcrafted in the UK, it's been upholstered in rich velvet and sits on dark, turned hardwood feet. Place in the centre of the room as a feature piece with crisp bed linen and printed textiles to recreate the bedrooms of Soho House Barcelona.