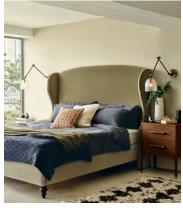

# Rivas Bed, King, Velvet Lichen

£3,795 Regular price £3,226 Member price

The oversized winged headboard of our Rivas bed helps create a cocooning effect for a good night's sleep. Handcrafted in the UK, it's been upholstered in rich velvet and sits on dark, turned hardwood feet. Place in the centre of the room as a feature piece with crisp bed linen and printed textiles to recreate the bedrooms of Soho House Barcelona.