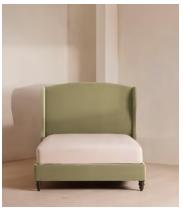

# Rivas Bed, King, Velvet Lichen

£3,795 Regular price £3,226 Member price

The oversized winged headboard of our Rivas bed helps create a cocooning effect for a good night's sleep. Handcrafted in the UK, it's been upholstered in rich velvet and sits on dark, turned hardwood feet. Place in the centre of the room as a feature piece with crisp bed linen and printed textiles to recreate the bedrooms of Soho House Barcelona.