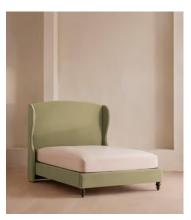

# Rivas Bed, King, Velvet Lichen

£3,795 Regular price £3,226 Member price

The oversized winged headboard of our Rivas bed helps create a cocooning effect for a good night's sleep. Handcrafted in the UK, it's been upholstered in rich velvet and sits on dark, turned hardwood feet. Place in the centre of the room as a feature piece with crisp bed linen and printed textiles to recreate the bedrooms of Soho House Barcelona.