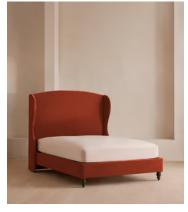

# Rivas Bed, Emperor, Velvet Rust

£4,395 Regular price £3,736 Member price

The oversized winged headboard of our Rivas bed helps create a cocooning effect for a good night's sleep. Handcrafted in the UK, it's been upholstered in rich velvet and sits on dark, turned hardwood feet. Place in the centre of the room as a feature piece with crisp bed linen and printed textiles to recreate the bedrooms of Soho House Barcelona.