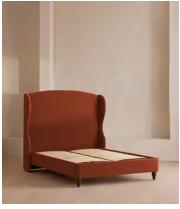

# Rivas Bed, Emperor, Velvet Rust

£4,395 Regular price £3,736 Member price

The oversized winged headboard of our Rivas bed helps create a cocooning effect for a good night's sleep. Handcrafted in the UK, it's been upholstered in rich velvet and sits on dark, turned hardwood feet. Place in the centre of the room as a feature piece with crisp bed linen and printed textiles to recreate the bedrooms of Soho House Barcelona.