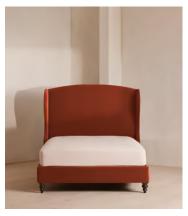

# Rivas Bed, Emperor, Velvet Rust

£4,395 Regular price £3,736 Member price

The oversized winged headboard of our Rivas bed helps create a cocooning effect for a good night's sleep. Handcrafted in the UK, it's been upholstered in rich velvet and sits on dark, turned hardwood feet. Place in the centre of the room as a feature piece with crisp bed linen and printed textiles to recreate the bedrooms of Soho House Barcelona.