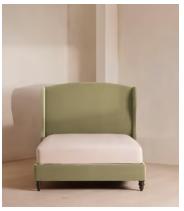

# Rivas Bed, Emperor, Velvet Lichen

£4,395 Regular price £3,736 Member price

The oversized winged headboard of our Rivas bed helps create a cocooning effect for a good night's sleep. Handcrafted in the UK, it's been upholstered in rich velvet and sits on dark, turned hardwood feet. Place in the centre of the room as a feature piece with crisp bed linen and printed textiles to recreate the bedrooms of Soho House Barcelona.