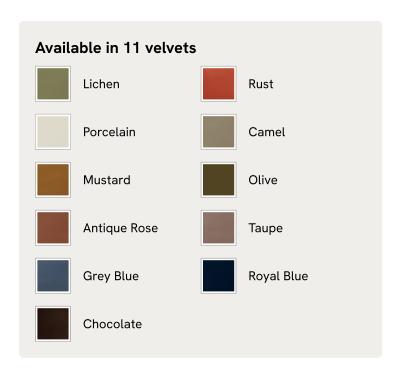

# Rivas Bed, Emperor, Velvet Lichen

£4,395 Regular price £3,736 Member price

The oversized winged headboard of our Rivas bed helps create a cocooning effect for a good night's sleep. Handcrafted in the UK, it's been upholstered in rich velvet and sits on dark, turned hardwood feet. Place in the centre of the room as a feature piece with crisp bed linen and printed textiles to recreate the bedrooms of Soho House Barcelona.