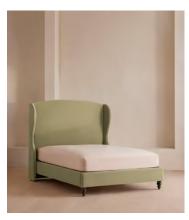

# Rivas Bed, Emperor, Velvet Lichen

£4,395 Regular price £3,736 Member price

The oversized winged headboard of our Rivas bed helps create a cocooning effect for a good night's sleep. Handcrafted in the UK, it's been upholstered in rich velvet and sits on dark, turned hardwood feet. Place in the centre of the room as a feature piece with crisp bed linen and printed textiles to recreate the bedrooms of Soho House Barcelona.