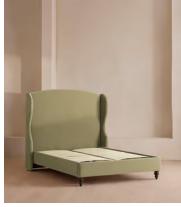

# Rivas Bed, Emperor, Velvet Lichen

£4,395 Regular price £3,736 Member price

The oversized winged headboard of our Rivas bed helps create a cocooning effect for a good night's sleep. Handcrafted in the UK, it's been upholstered in rich velvet and sits on dark, turned hardwood feet. Place in the centre of the room as a feature piece with crisp bed linen and printed textiles to recreate the bedrooms of Soho House Barcelona.