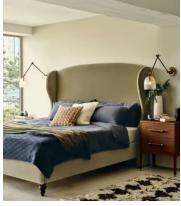

# Rivas Bed, Emperor, Velvet Lichen

£4,395 Regular price £3,736 Member price

The oversized winged headboard of our Rivas bed helps create a cocooning effect for a good night's sleep. Handcrafted in the UK, it's been upholstered in rich velvet and sits on dark, turned hardwood feet. Place in the centre of the room as a feature piece with crisp bed linen and printed textiles to recreate the bedrooms of Soho House Barcelona.