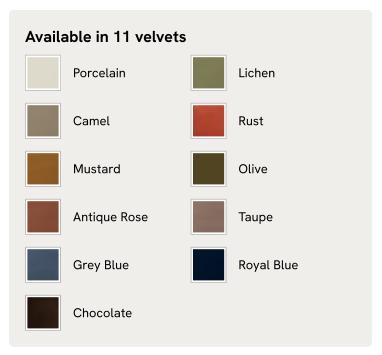

n bedroom. Handmade in the UK by skilled craftsmen, it's upholstered in rich velvet and draws influence from the cosy bedrooms of Kettner's in London. Resting on turned hardwood feet for added depth and texture, this particular style sits low to the floor for ease and comfort.

## Dimensions

Dimensions: H162 x W190 x D214cm / H64 x W75 x D84"

Weight: 130kg / 286.6lbs

Number of boxes: 3

- Box 1: H35 x W45 x D205cm / H13.8 x W17.7 x D80.7"
- Box 2: H173 x W195 x D30cm / H68.1 x W76.8 x D11.8"
- Box 3: H17 x W95 x D200cm / H6.7 x W37.4 x D78.7"

## Details

Assembly required: Yes

Composition: 85% Cotton, 15% Polyester (100% Cotton Pile)

Fabric: Velvet

Feet: Hardwood

Filling: Foam

Frame: Engineered Hardwood

Care instructions: Professional upholstery cleaning is advised

# SOHO HOME