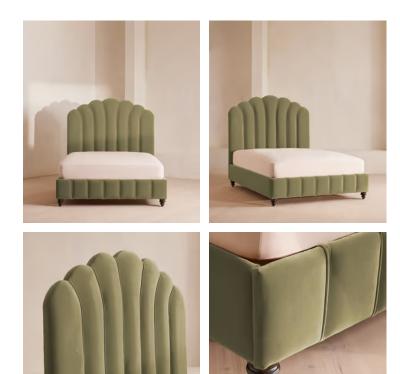

# Manette Bed, Super King, Velvet Lichen

£4,195 Regular price £3,566 Member price

An Art Deco-inspired fan headboard with piping detail characterises our Manette bed to create a focal point in your own bedroom. Handmade in the UK by skilled craftsmen, it's upholstered in rich velvet and draws influence from the cosy bedrooms of Kettner's in London. Resting on turned hardwood feet for added depth and texture, this particular style sits low to the floor for ease and comfort.

## Details

Assembly required: Yes

Composition: 85% Cotton, 15% Polyester (100% Cotton Pile)

Fabric: Velvet

Feet: Hardwood

Filling: Foam

Frame: Engineered Hardwood

Care instructions: Professional upholstery cleaning is advised