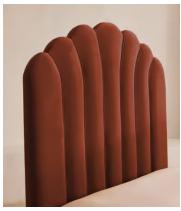

# Manette Bed, King, Velvet Rust

£3,995 Regular price £3,396 Member price

An Art Deco-inspired fan headboard with piping detail characterises our Manette bed to create a focal point in your own bedroom. Handmade in the UK by skilled craftsmen, it's upholstered in rich velvet and draws influence from the cosy bedrooms of Kettner's in London. Resting on turned hardwood feet for added depth and texture, this particular style sits low to the floor for ease and comfort.