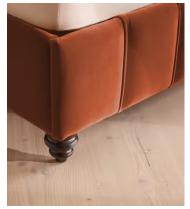

# Manette Bed, King, Velvet Rust

£3,995 Regular price £3,396 Member price

An Art Deco-inspired fan headboard with piping detail characterises our Manette bed to create a focal point in your own bedroom. Handmade in the UK by skilled craftsmen, it's upholstered in rich velvet and draws influence from the cosy bedrooms of Kettner's in London. Resting on turned hardwood feet for added depth and texture, this particular style sits low to the floor for ease and comfort.

### **Details**

Assembly required: Yes

Composition: 85% Cotton, 15% Polyester (100% Cotton Pile)

Fabric: Velvet
Feet: Hardwood
Filling: Foam

Frame: Engineered Hardwood

Care instructions: Professional upholstery cleaning is advised