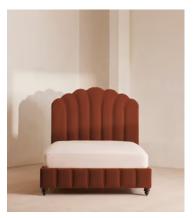

# Manette Bed, King, Velvet Rust

£3,995 Regular price £3,396 Member price

An Art Deco-inspired fan headboard with piping detail characterises our Manette bed to create a focal point in your own bedroom. Handmade in the UK by skilled craftsmen, it's upholstered in rich velvet and draws influence from the cosy bedrooms of Kettner's in London. Resting on turned hardwood feet for added depth and texture, this particular style sits low to the floor for ease and comfort.