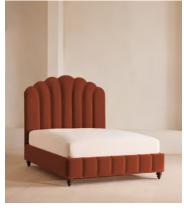

# Manette Bed, King, Velvet Rust

£3,995 Regular price £3,396 Member price

An Art Deco-inspired fan headboard with piping detail characterises our Manette bed to create a focal point in your own bedroom. Handmade in the UK by skilled craftsmen, it's upholstered in rich velvet and draws influence from the cosy bedrooms of Kettner's in London. Resting on turned hardwood feet for added depth and texture, this particular style sits low to the floor for ease and comfort.