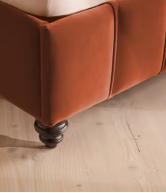

# Manette Bed, Emperor, Velvet Rust

£4,395 Regular price £3,736 Member price

An Art Deco-inspired fan headboard with piping detail characterises our Manette bed to create a focal point in your own bedroom. Handmade in the UK by skilled craftsmen, it's upholstered in rich velvet and draws influence from the cosy bedrooms of Kettner's in London. Resting on turned hardwood feet for added depth and texture, this particular style sits low to the floor for ease and comfort.

#### Details

Assembly required: Yes

Care instructions: Professional upholstery cleaning is advised

Composition: 85% Cotton, 15% Polyester (100% Cotton Pile)

Fabric: Velvet

Feet: Hardwood

Filling: Foam

Frame: Engineered Hardwood