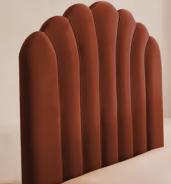

# Manette Bed, Emperor, Velvet Rust

£4,395 Regular price £3,736 Member price

An Art Deco-inspired fan headboard with piping detail characterises our Manette bed to create a focal point in your own bedroom. Handmade in the UK by skilled craftsmen, it's upholstered in rich velvet and draws influence from the cosy bedrooms of Kettner's in London. Resting on turned hardwood feet for added depth and texture, this particular style sits low to the floor for ease and comfort.