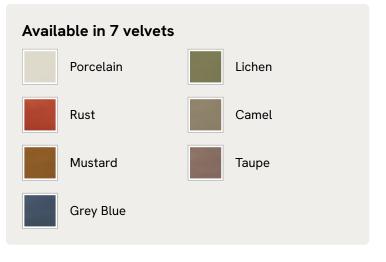

# Manette Bed, Emperor, Velvet Rust

£4,395 Regular price £3,736 Member price

An Art Deco-inspired fan headboard with piping detail characterises our Manette bed to create a focal point in your own bedroom. Handmade in the UK by skilled craftsmen, it's upholstered in rich velvet and draws influence from the cosy bedrooms of Kettner's in London. Resting on turned hardwood feet for added depth and texture, this particular style sits low to the floor for ease and comfort.

#### Details

Assembly required: Yes

Care instructions: Professional upholstery cleaning is advised

Composition: 85% Cotton, 15% Polyester (100% Cotton Pile)

Fabric: Velvet

Feet: Hardwood

Filling: Foam

Frame: Engineered Hardwood