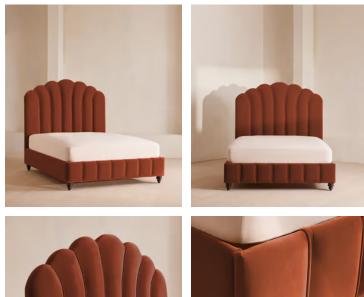

# Manette Bed, Emperor, Velvet Rust

£4,395 Regular price £3,736 Member price

An Art Deco-inspired fan headboard with piping detail characterises our Manette bed to create a focal point in your own bedroom. Handmade in the UK by skilled craftsmen, it's upholstered in rich velvet and draws influence from the cosy bedrooms of Kettner's in London. Resting on turned hardwood feet for added depth and texture, this particular style sits low to the floor for ease and comfort.