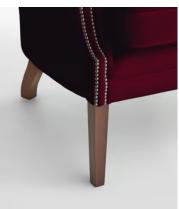

## **Details**

Arm Height: 72cm
Seat Depth: 58cm
Seat Width: 52cm
Seat Height: 56cm
Assembly Required: No
Removable Legs: No
Removable Cushions: Yes
Frame: Engineered wood

Legs: Polished hardwood

**Fabric:** 85% cotton, 15% polyester