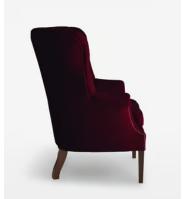

## House Porter Chair, Velvet Burgundy

£2,995 Regular price £2,546 Member price

The wide side wings of our Porter chair envelop the sitter, making it ideal for when you want to be on your own or feel extra cosy. Hand crafted in England and upholstered in tactile pure linen, it's inspired by traditional porter chairs seen around the Houses from Babington to Chicago and New York.