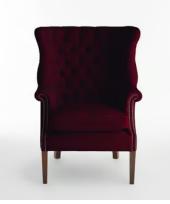

## House Porter Chair, Velvet Burgundy

£2,995 Regular price £2,546 Member price

The wide side wings of our Porter chair envelop the sitter, making it ideal for when you want to be on your own or feel extra cosy. Hand crafted in England and upholstered in tactile pure linen, it's inspired by traditional porter chairs seen around the Houses from Babington to Chicago and New York.