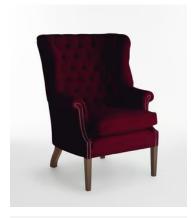

## House Porter Chair, Velvet Burgundy

£2,995 Regular price £2,546 Member price

The wide side wings of our Porter chair envelop the sitter, making it ideal for when you want to be on your own or feel extra cosy. Hand crafted in England and upholstered in tactile pure linen, it's inspired by traditional porter chairs seen around the Houses from Babington to Chicago and New York.