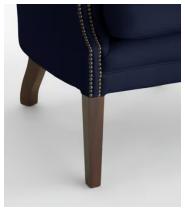

## **Details**

Arm Height: 72cm
Seat Depth: 58cm
Seat Width: 52cm
Seat Height: 56cm
Assembly Required: No
Removable Legs: No
Removable Cushions: Yes
Frame: Engineered wood
Legs: Polished hardwood
Fabric: 100% Belgian Linen