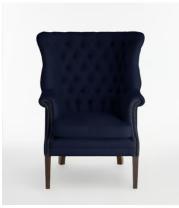

## House Porter Chair, Linen Dark Navy

£3,195 Regular price £2,716 Member price

The wide side wings of our Porter chair envelop the sitter, making it ideal for when you want to be on your own or feel extra cosy. Hand crafted in England and upholstered in tactile pure linen, it's inspired by traditional porter chairs seen around the Houses from Babington to Chicago and New York.