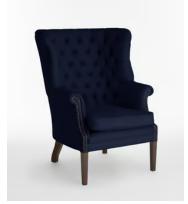

## House Porter Chair, Linen Dark Navy

£3,195 Regular price £2,716 Member price

The wide side wings of our Porter chair envelop the sitter, making it ideal for when you want to be on your own or feel extra cosy. Hand crafted in England and upholstered in tactile pure linen, it's inspired by traditional porter chairs seen around the Houses from Babington to Chicago and New York.