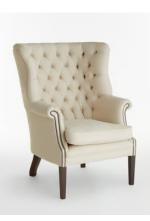

## House Porter Chair, Linen Natural

 £3,195
 £2,235
 Regular price

 £2,716
 £1,788
 Member price

The wide side wings of our Porter chair envelop the sitter, making it ideal for when you want to be on your own or feel extra cosy. Hand crafted in England and upholstered in tactile pure linen, it's inspired by traditional porter chairs seen around the Houses from Babington to Chicago and New York.

## Details

Arm Height: 72cm Seat Depth: 58cm Seat Width: 52cm Seat Height: 56cm Assembly Required: No Removable Legs: No Removable Cushions: Yes Frame: Engineered wood Legs: Polished hardwood Fabric: 100% Belgian Linen Filling: Feather filled Care Instructions: Professional upholstery cleaning only