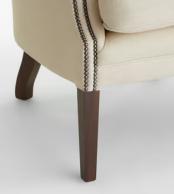

## Details

Arm Height: 72cm Seat Depth: 58cm Seat Width: 52cm Seat Height: 56cm Assembly Required: No Removable Legs: No Removable Cushions: Yes Frame: Engineered wood Legs: Polished hardwood Fabric: 100% Belgian Linen Filling: Feather filled Care Instructions: Professional upholstery cleaning only