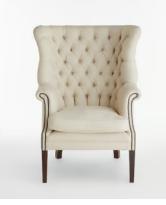

## House Porter Chair, Linen Natural

 £3,195
 £2,235
 Regular price

 £2,716
 £1,788
 Member price

The wide side wings of our Porter chair envelop the sitter, making it ideal for when you want to be on your own or feel extra cosy. Hand crafted in England and upholstered in tactile pure linen, it's inspired by traditional porter chairs seen around the Houses from Babington to Chicago and New York.

## Details

Arm Height: 72cm Seat Depth: 58cm Seat Width: 52cm Seat Height: 56cm Assembly Required: No Removable Legs: No Removable Cushions: Yes Frame: Engineered wood Legs: Polished hardwood Fabric: 100% Belgian Linen Filling: Feather filled Care Instructions: Professional upholstery cleaning only