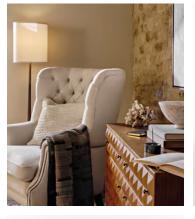

## House Porter Chair, Linen Natural

 £3,195
 £2,235
 Regular price

 £2,716
 £1,788
 Member price

The wide side wings of our Porter chair envelop the sitter, making it ideal for when you want to be on your own or feel extra cosy. Hand crafted in England and upholstered in tactile pure linen, it's inspired by traditional porter chairs seen around the Houses from Babington to Chicago and New York.