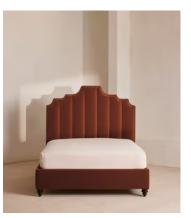

# Gerrard Bed, Emperor, Velvet Rust

£4,595 Regular price £3,906 Member price

Created for the bedrooms at Babington House, our Gerrard style makes the bed the focal point of the room with a tall, fluted headboard in rich velvet and decorative hand-studded border. Handmade in the UK by skilled craftsmen, this design rests on turned hardwood legs for added texture and sits low to the floor. Add it to your bedroom to bring a touch of our country retreat into your home.