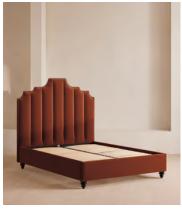

# Gerrard Bed, Emperor, Velvet Rust

£4,595 Regular price £3,906 Member price

Created for the bedrooms at Babington House, our Gerrard style makes the bed the focal point of the room with a tall, fluted headboard in rich velvet and decorative hand-studded border. Handmade in the UK by skilled craftsmen, this design rests on turned hardwood legs for added texture and sits low to the floor. Add it to your bedroom to bring a touch of our country retreat into your home.