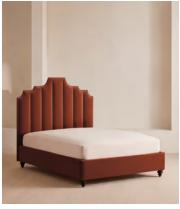

# Gerrard Bed, Emperor, Velvet Rust

£4,595 Regular price £3,906 Member price

Created for the bedrooms at Babington House, our Gerrard style makes the bed the focal point of the room with a tall, fluted headboard in rich velvet and decorative hand-studded border. Handmade in the UK by skilled craftsmen, this design rests on turned hardwood legs for added texture and sits low to the floor. Add it to your bedroom to bring a touch of our country retreat into your home.