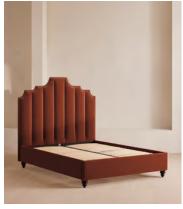

## Gerrard Bed, Double, Velvet Rust

£3,695 Regular price £3,141 Member price

Created for the bedrooms at Babington House, our Gerrard style makes the bed the focal point of the room with a tall, fluted headboard in rich velvet and decorative hand-studded border. Handmade in the UK by skilled craftsmen, this design rests on turned hardwood legs for added texture and sits low to the floor. Add it to your bedroom to bring a touch of our country retreat into your home.