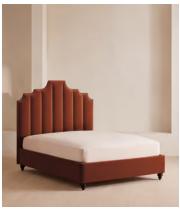

## Gerrard Bed, Double, Velvet Rust

£3,695 Regular price £3,141 Member price

Created for the bedrooms at Babington House, our Gerrard style makes the bed the focal point of the room with a tall, fluted headboard in rich velvet and decorative hand-studded border. Handmade in the UK by skilled craftsmen, this design rests on turned hardwood legs for added texture and sits low to the floor. Add it to your bedroom to bring a touch of our country retreat into your home.