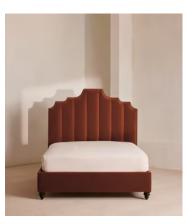

## Gerrard Bed, Double, Velvet Rust

£3,695 Regular price £3,141 Member price

Created for the bedrooms at Babington House, our Gerrard style makes the bed the focal point of the room with a tall, fluted headboard in rich velvet and decorative hand-studded border. Handmade in the UK by skilled craftsmen, this design rests on turned hardwood legs for added texture and sits low to the floor. Add it to your bedroom to bring a touch of our country retreat into your home.