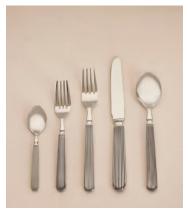

## Elgin Cutlery, Set of Five

£50 Regular price

£43 Member price

Inspired by Edwardian design, this Elgin set is crafted from stainless steel with a ridged handle and antique patina.

## **Details**

Assembly required: No
Dishwasher safe: No
Material: Stainless steel
Microwave safe: No

Oven safe: No

**Care instructions**: We recommend handwashing new flatware before the first use. Rinse foods from flatware, especially those with high salt content like butter. Avoid soaking in water for a prolonged period of time.