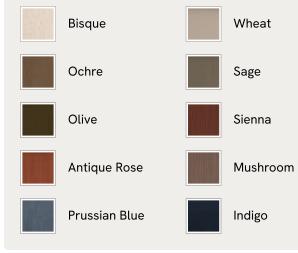

## SOHO HOME







#### Available in 10 linens



# Theodore Armchair, Linen, Natural

£995 Regular price £846 Member price

Taking cues from mid-century designs at Soho House 40 Greek Street, our Theodore chair is a House favourite. Handcrafted using a tapered, solid birch frame allows for a comfortable deep sit, with brass detail arms for a vintage touch. Down and feather-wrapped cushions add further comfort when it's time to kick off your shoes and relax. Place in any corner of the home to recreate our cosy reading nook seen around the Houses.

## Dimensions

Dimensions: H84.5 x W64 x D75cm / H33.3 x W25.2 x D29.5" Weight: 15.6kg / 34.4lbs Packaged dimensions: H79 x W75 x D80cm / H31 x W29.5 x D31.5" Packaged weight: 23.6kg / 52lbs

### Details

Arm height: 61cm Assembly required: No Composition: 100% Linen Construction: Mortise and