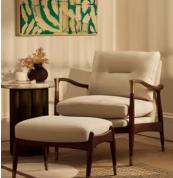

# Theodore Armchair, Linen, Natural

£995 Regular price £846 Member price

Taking cues from mid-century designs at Soho House 40 Greek Street, our Theodore chair is a House favourite. Handcrafted using a tapered, solid birch frame allows for a comfortable deep sit, with brass detail arms for a vintage touch. Down and feather-wrapped cushions add further comfort when it's time to kick off your shoes and relax. Place in any corner of the home to recreate our cosy reading nook seen around the Houses.