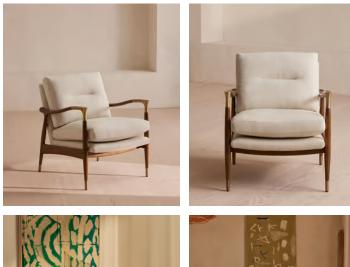

# Theodore Armchair, Linen, Natural

£995 Regular price £846 Member price

Taking cues from mid-century designs at Soho House 40 Greek Street, our Theodore chair is a House favourite. Handcrafted using a tapered, solid birch frame allows for a comfortable deep sit, with brass detail arms for a vintage touch. Down and feather-wrapped cushions add further comfort when it's time to kick off your shoes and relax. Place in any corner of the home to recreate our cosy reading nook seen around the Houses.

### Details

Arm height: 61cm Assembly required: No Composition: 100% Linen Construction: Mortise and Tenon; Corner blocked, stapled and glued Feet: Birch Filling: Feather down, foam and fibre Frame: Birch frame with brass effect finish Removable cushions: Yes Removable legs: No Seat depth: 45cm Seat height: 46cm