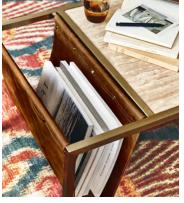

## Portnall Coffee Table, Travertine

£995 Regular price £846 Member price

This coffee table is designed with a built-in chestnut leather magazine sling to store candles, books and vases - which is how we style our similar tables at White City House. It's crafted from antiqued brass and has smooth travertine top that's been purposefully cut to highlight the contrasting sand veining.