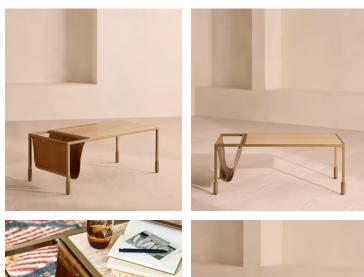

## Portnall Coffee Table, Travertine

£995 Regular price £846 Member price

This coffee table is designed with a built-in chestnut leather magazine sling to store candles, books and vases - which is how we style our similar tables at White City House. It's crafted from antiqued brass and has smooth travertine top that's been purposefully cut to highlight the contrasting sand veining.

## Dimensions

Dimensions: H40 x W105 x D54cm / H16 x W41 x D21" Weight: 17kg / 37.5lbs Packaged dimensions: H58 x W113 x D62cm / H22.8 x W44.5 x D24.4" Packaged weight: 29kg / 63.9lbs

## Details

Assembly required: No Clearance: 37cm Composition: 100% Italian leather Fabric: Leather Feet: Plastic glide Finish: Antique Brass, brown Leather and honed travetine Frame: Steel and Plywood Hardware: Steel frame and legs Material: Travertine, Plywood, Steel and Leather Removable legs: No