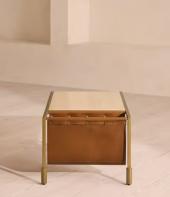

## Portnall Coffee Table, Travertine

£995 Regular price £846 Member price

This coffee table is designed with a built-in chestnut leather magazine sling to store candles, books and vases - which is how we style our similar tables at White City House. It's crafted from antiqued brass and has smooth travertine top that's been purposefully cut to highlight the contrasting sand veining.

## Details

Assembly required: No Clearance: 37cm Composition: 100% Italian leather Fabric: Leather Feet: Plastic glide Finish: Antique Brass, brown Leather and honed travetine Frame: Steel and Plywood Hardware: Steel frame and legs Material: Travertine, Plywood, Steel and Leather Removable legs: No