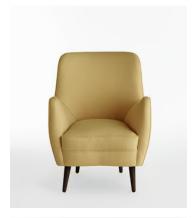

## Parky Chair, Linen Antelope

£1,689 Regular price £1,436 Member price

- Egg shaped occasional chair
- Solid birch wood frame
- Turned beech wood legs
- Hand made in the USA by skilled craftsmen
- Small footprint is ideal for compact spaces
- Inspired by similar shapes around the Houses