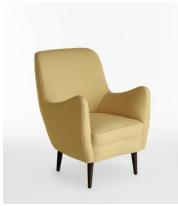

## Parky Chair, Linen Antelope

£1,689 Regular price £1,436 Member price

- Egg shaped occasional chair
- Solid birch wood frame
- Turned beech wood legs
- Hand made in the USA by skilled craftsmen
- Small footprint is ideal for compact spaces
- Inspired by similar shapes around the Houses