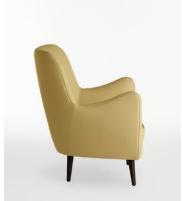

## **Dimensions**

**Dimensions:** H91.44 x W68.58 x D73.66cm / H35.5 x W26.8 x D29"

Weight: 25kg / 55.1lbs

Packaged dimensions: H40 x W91 x D91cm / H15.7 x W36 x D36"

Packaged weight: 40kg / 88.2lbs

## **Details**

Seat Depth: 19"
Seat Height: 18"
Arm Height: 26"
Foot Height: 7.75"
Frame: Beech wood
Feet: Beech wood
Filling: Foam

Removable seat cushions: No

Removable legs: Yes
Assembly Required? No

Care Instructions: Professional upholstery cleaner only