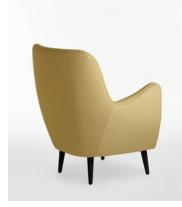

## **Dimensions**

**Dimensions:** H91.44 x W68.58 x D73.66cm / H35.5 x W26.8 x D29"

Weight: 25kg / 55.1lbs

Packaged dimensions: H40 x W91 x D91cm / H15.7 x W36 x D36"

Packaged weight: 40kg / 88.2lbs

## **Details**

Seat Depth: 19"
Seat Height: 18"
Arm Height: 26"
Foot Height: 7.75"
Frame: Beech wood
Feet: Beech wood
Filling: Foam

Removable seat cushions: No

Removable legs: Yes
Assembly Required? No

Care Instructions: Professional upholstery cleaner only