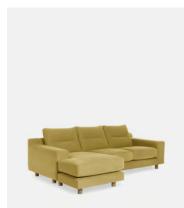

## Nuno Chaise-end Sofa, Linen, Antelope

£3,489 Regular price £2,966 Member price

Our Nuno chaise has been designed to be as comfortable and versatile as possible, with a wide arm rest that makes it perfect for lounging. The low, streamlined profile has a relaxed feel and acts as a blank canvas that can be updated with different cushions and throws, giving it real longevity.

## **Dimensions**

Product dimensions: H83.82 x W228.6 x D149.86cm / H33 x W90 x

D58.5

Product weight: 75kg / 165.3lbs

Packaged or boxed dimensions: H86 x W112 x D236cm / H33.9 x W44 x

D93"

Packaged or boxed weight: 86.18kg / 190lbs

## **Details**

Frame: Maple wood
Feet: Maple wood
Filling: Foam & Fibre
Removable cushions: Yes
Removable legs: Yes

Care Instructions: Professional upholstery cleaner only