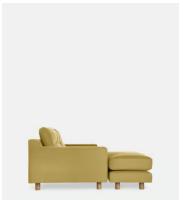

## Nuno Chaise-end Sofa, Linen, Antelope

£3,489 Regular price £2,966 Member price

Our Nuno chaise has been designed to be as comfortable and versatile as possible, with a wide arm rest that makes it perfect for lounging. The low, streamlined profile has a relaxed feel and acts as a blank canvas that can be updated with different cushions and throws, giving it real longevity.

## **Dimensions**

Product dimensions: H83.82 x W228.6 x D149.86cm / H33 x W90 x

D58.5

Product weight: 75kg / 165.3lbs

Packaged or boxed dimensions: H86 x W112 x D236cm / H33.9 x W44 x

D93"

Packaged or boxed weight: 86.18kg / 190lbs

## **Details**

Frame: Maple wood
Feet: Maple wood
Filling: Foam & Fibre
Removable cushions: Yes
Removable legs: Yes

Care Instructions: Professional upholstery cleaner only