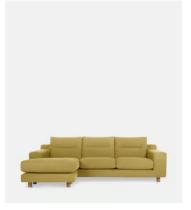

## Nuno Chaise-end Sofa, Linen, Antelope

£3,489 Regular price £2,966 Member price

Our Nuno chaise has been designed to be as comfortable and versatile as possible, with a wide arm rest that makes it perfect for lounging. The low, streamlined profile has a relaxed feel and acts as a blank canvas that can be updated with different cushions and throws, giving it real longevity.

## **Dimensions**

Product dimensions: H83.82 x W228.6 x D149.86cm / H33 x W90 x

D58.5

Product weight: 75kg / 165.3lbs

Packaged or boxed dimensions: H86 x W112 x D236cm / H33.9 x W44 x

D93"

Packaged or boxed weight: 86.18kg / 190lbs

## **Details**

Frame: Maple wood
Feet: Maple wood
Filling: Foam & Fibre
Removable cushions: Yes
Removable legs: Yes

Care Instructions: Professional upholstery cleaner only