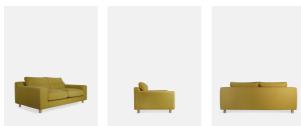

# Nuno Two Seater Sofa, Linen, Antelope

£2,429

Regular

£2,065

Membership

### Product details

Our Nuno sofa has been designed to be as comfortable and versatile as possible, with wide arm rests that are perfect for lounging and two separate cushions inside a single cover to give maximum shoulder and lumbar support (it's also zipped to the sofa back so it won't slide down). The low, streamlined profile has a relaxed feel and acts a blank canvas that can be updated with different cushions and throws, giving it real longevity.