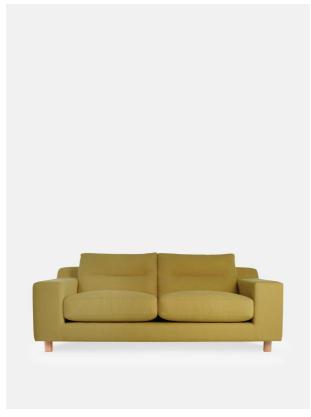

# Nuno Two Seater Sofa, Linen, Antelope

£2,429

Regular

£2,065

Membership

### Product details

Our Nuno sofa has been designed to be as comfortable and versatile as possible, with wide arm rests that are perfect for lounging and two separate cushions inside a single cover to give maximum shoulder and lumbar support (it's also zipped to the sofa back so it won't slide down). The low, streamlined profile has a relaxed feel and acts a blank canvas that can be updated with different cushions and throws, giving it real longevity.