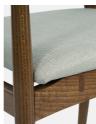

#### Product details

Originally designed for Little Beach House Barcelona, our Rope Back Dining Chair is crafted from a mix of natural textures to complement the relaxed, beachfront setting. It's been handmade by Italian artisans from solid beech wood and woven with a rope back. The seat is upholstered in durable linen - choose between sage or natural.

#### Details

Arm height: 66.5cm Seat height: 49cm Seat depth: 47.5cm Frame: Solid beech Filling: Foam Fabric: Linen Care Instructions: Professional upholstery cleaner only