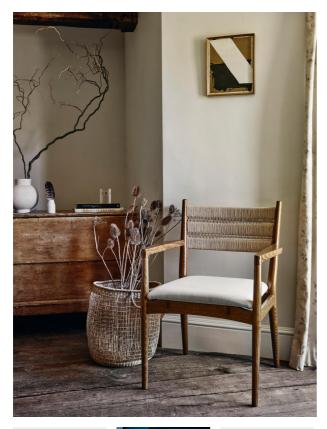

#### Product details

Originally designed for Little Beach House Barcelona, our Rope Back Dining Chair is crafted from a mix of natural textures to complement the relaxed, beachfront setting. It's been handmade by Italian artisans from solid beech wood and woven with a rope back. The seat is upholstered in durable linen - choose between sage or natural.

### Dimensions

Product dimensions: H85.5 x W61 x D60cm / H33.7 x W24 x D23.6"

Product weight: 8.5kg / 18.7lbs

#### Details

Arm height: 66.5cm Seat height: 49cm Seat depth: 47.5cm Frame: Solid beech Filling: Foam Fabric: Linen Care Instructions: Professional upholstery cleaner only