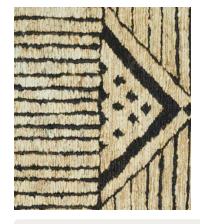

# Redchurch Rug, 170 x 240cm

 £1,585
 £790
 Regular price

 £1,347
 £632
 Member price

- Striped aztec style design
- 100% wool, cotton backing
- As seen in the rooms at Redchurch Street and in the Piglets at Soho Farmhouse