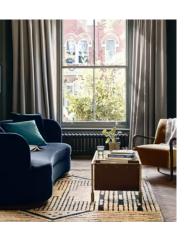

# Redchurch Rug, 170 x 240cm

 £1,585
 £790
 Regular price

 £1,347
 £632
 Member price

- Striped aztec style design
- 100% wool, cotton backing
- As seen in the rooms at Redchurch Street and in the Piglets at Soho Farmhouse