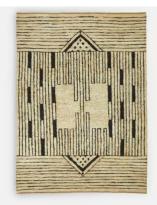

# Redchurch Rug, 170 x 240cm

 £1,585
 £790
 Regular price

 £1,347
 £632
 Member price

- Striped aztec style design
- 100% wool, cotton backing
- As seen in the rooms at Redchurch Street and in the Piglets at Soho Farmhouse