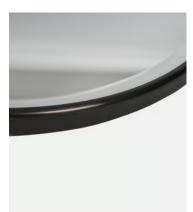

## Rundell Round Mirror Blackened Brass

£300 £280 Regular price £255 £224 Member price

- Round wall mirror
- Bevelled edge detail
- Inspired by the brass mirrors at Soho House Chicago
- Blackened brass finish frame

## **Details**

**Material:** Brass and Mirror **Wall fixtures included:** No

Bathroom safe: No

Care Instructions: Wipe with a soft dry cloth, do not use abrasives or

cleaners as they may damage the finish.