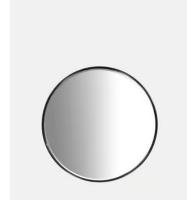

## Rundell Round Mirror Blackened Brass

£300 £280 Regular price £255 £224 Member price

- Round wall mirror
- Bevelled edge detail
- Inspired by the brass mirrors at Soho House Chicago
- Blackened brass finish frame