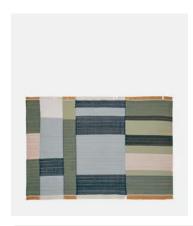

## Shore Rug, 320 x 210cm

 £950
 £665
 Regular price

 £808
 £532
 Member price

- Woven flatweave rug suitable for indoor and outdoor use
- Block design made up of natural, blue and green tones
- Made from recycled plastic bottles
- Hand woven by skilled artisans in India