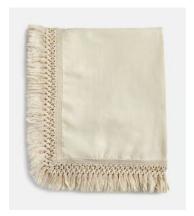

## Rosa Linen Tablecloth 170 x 250cm, Parchment

£140 Regular price £119 Member price

Inspired by the relaxed, natural interiors at Soho Roc House in Mykonos, our Rosa woven linen tablecloth is designed to work effortlessly with any table setting, from formal and elegant to casual and everyday. Mix and match with the rest of the collection for an individual look.

## **Details**

Material: 100% linen

Care Instructions: Machine wash cold, do not bleach, tumble dry low,

medium iron if needed, may be dry cleaned