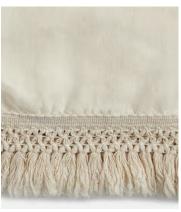

## Rosa Linen Tablecloth 170 x 250cm, Parchment

£140 Regular price £119 Member price

Inspired by the relaxed, natural interiors at Soho Roc House in Mykonos, our Rosa woven linen tablecloth is designed to work effortlessly with any table setting, from formal and elegant to casual and everyday. Mix and match with the rest of the collection for an individual look.

## **Details**

Material: 100% linen

Care Instructions: Machine wash cold, do not bleach, tumble dry low,

medium iron if needed, may be dry cleaned