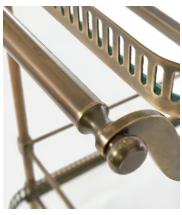

## **Details**

Material: Brass plated
Assembly Required: No

Care Instructions: Wipe with a soft, dry cloth. Do not use abrasives or

cleaners as they may damage the finish.