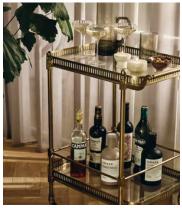

## Bar Cart Brass

£595 £355 Regular price £506 £284 Member price

A brass silhouette is perched on four wheels that let you move it around with your guests.

Inspired by the bar carts found throughout our Houses, this drinks trolley provides the perfect solution for at-home entertaining. While two glass shelves provide space for bottles, glasses and garnishes, its brass frame is fitted with four functional wheels at the base.