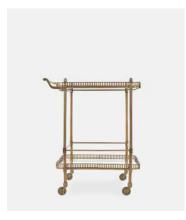

## Bar Cart Brass

£595 £355 Regular price £506 £284 Member price

A brass silhouette is perched on four wheels that let you move it around with your guests.

Inspired by the bar carts found throughout our Houses, this drinks trolley provides the perfect solution for at-home entertaining. While two glass shelves provide space for bottles, glasses and garnishes, its brass frame is fitted with four functional wheels at the base.