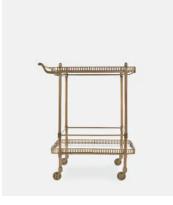

## Bar Cart Brass

£595 £355 Regular price £506 £284 Member price

A brass silhouette is perched on four wheels that let you move it around with your guests.

Inspired by the bar carts found throughout our Houses, this drinks trolley provides the perfect solution for at-home entertaining. While two glass shelves provide space for bottles, glasses and garnishes, its brass frame is fitted with four functional wheels at the base.