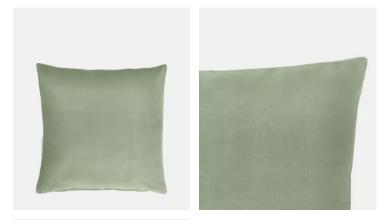

# Monroe Large Square Cushion, Sage

 $\begin{array}{c} \underline{\pounds 100} \quad \underline{\pounds 50} \quad \text{Regular price} \\ \underline{\pounds 85} \quad \underline{\pounds 40} \quad \text{Member price} \end{array}$ 

Our jewel-toned, feather-filled Monroe cushions are a mainstay in the Houses from Chicago to Soho Farmhouse. Each is covered in a plush cotton velvet that's made by an Italian textiles firm whose workshop sits between Milan and Lake Como. Available in a wide range of shades and in square, oblong and large, they're perfect for adding colour and comfort to sofas, beds and armchairs.