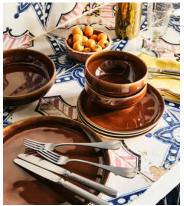

## Stonewashed Cutlery x24

£130 Regular price £111 Member price

A set of 24 matte, stainless steel cutlery each engraved with the Soho Home logo.

The same cutlery we use in the restaurants at Soho Beach House Canouan, this Stonewashed dinner set is crafted from stainless steel with a matte, pewter finish. Both durable and stain-resistant, it's ideal for everyday meals and snacks.