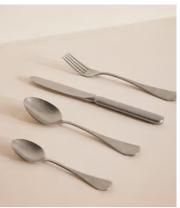

## Stonewashed Cutlery x24

£130 Regular price £111 Member price

A set of 24 matte, stainless steel cutlery each engraved with the Soho Home logo.

The same cutlery we use in the restaurants at Soho Beach House Canouan, this Stonewashed dinner set is crafted from stainless steel with a matte, pewter finish. Both durable and stain-resistant, it's ideal for everyday meals and snacks.