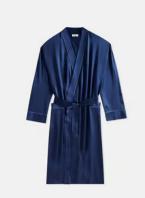

## Silk Robe, Midnight and Sky, Large

£265 Regular price £225 Member price

- Pure silk robe in midnight blue with sky blue piping
- Embroidered with the Soho Home logo
- Oversized for a comfortable fit
- Match with our silk eyemask