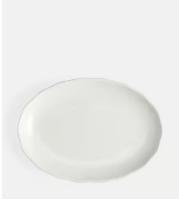

# Scalloped Oval Dish, Small

£37 £25 Regular price

£31 £20 Member price

Our Scalloped range is crafted from durable, fine bone china which gives a translucent effect and a high-shine finish - ideal for daily use. Characterised by a scalloped rim, mix and match with other pieces from the collection to bring a hint of Babington House to dinner settings.

### **Dimensions**

**Dimensions:** H3 x W21.5 x D30cm / H1.2 x W8.5 x D11.8"

Weight: 1kg / 2.2lbs

Packaged dimensions: H33 x W25 x D35cm / H12.8 x W9.8 x D13.8"

Packaged weight: 1kg / 2.2lbs

### **Details**

Material: Bone china

Care Instructions: Dishwasher and microwave safe