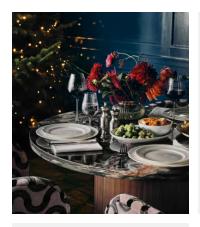

# Scalloped Oval Dish, Small

£37 £25 Regular price

£31 £20 Member price

Our Scalloped range is crafted from durable, fine bone china which gives a translucent effect and a high-shine finish - ideal for daily use. Characterised by a scalloped rim, mix and match with other pieces from the collection to bring a hint of Babington House to dinner settings.