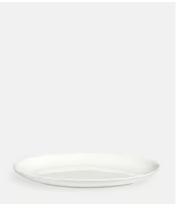

# Scalloped Oval Dish, Small

£37 £25 Regular price

£31 £20 Member price

Our Scalloped range is crafted from durable, fine bone china which gives a translucent effect and a high-shine finish - ideal for daily use. Characterised by a scalloped rim, mix and match with other pieces from the collection to bring a hint of Babington House to dinner settings.

### **Dimensions**

**Dimensions:** H3 x W21.5 x D30cm / H1.2 x W8.5 x D11.8"

Weight: 1kg / 2.2lbs

Packaged dimensions: H33 x W25 x D35cm / H12.8 x W9.8 x D13.8"

Packaged weight: 1kg / 2.2lbs

### **Details**

Material: Bone china

Care Instructions: Dishwasher and microwave safe