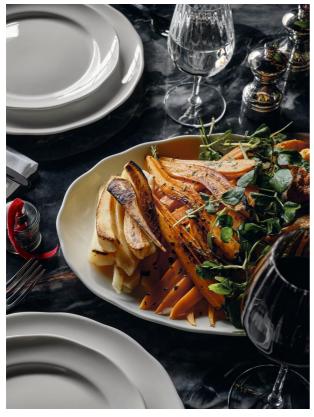

# Scalloped Oval Dish, Large

£30 Regular

£24 Membership

#### Product details

Our Scalloped range is crafted from durable, fine bone china which gives a translucent effect and a high-shine finish - ideal for daily use.

Characterised by a scalloped rim, mix and match with other pieces from the collection to bring a hint of Babington House to dinner settings.