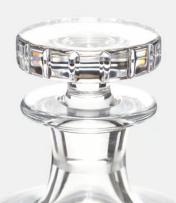

# Roebling Cut Crystal Decanter, Small

£110 Regular price £94 Member price

Designed exclusively for DUMBO House, the Roebling collection is a fitting tribute to John Augustus Roebling, the civil engineer who designed and built Brooklyn Bridge. Handcrafted from a weighty crystal, each piece has been intricately cut with straight lines echoing the cables that suspend above this historical landmark. Hand-finished and polished for extra brilliance, this collection will become a cherished part of your at-home bar for relaxed entertaining.

#### **Details**

Material: 24% Lead Crystal

Care Instructions: Handwash only. Not safe for dishwashers, ovens or

microwaves.