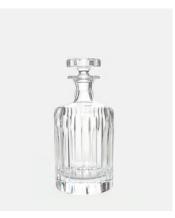

# Roebling Cut Crystal Decanter, Small

£110 Regular price £94 Member price

Designed exclusively for DUMBO House, the Roebling collection is a fitting tribute to John Augustus Roebling, the civil engineer who designed and built Brooklyn Bridge. Handcrafted from a weighty crystal, each piece has been intricately cut with straight lines echoing the cables that suspend above this historical landmark. Hand-finished and polished for extra brilliance, this collection will become a cherished part of your at-home bar for relaxed entertaining.

### **Dimensions**

Dimensions: H18 x W8.5 x D8.5cm / H7.1 x W3.3 x D3.3"

Weight: 1kg / 2.2lbs

Packaged weight: 1kg / 2.2lbs