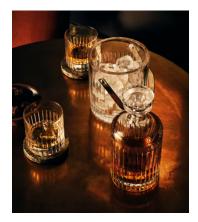

# Roebling Cut Crystal Decanter, Small

£110 Regular price £94 Member price

Designed exclusively for DUMBO House, the Roebling collection is a fitting tribute to John Augustus Roebling, the civil engineer who designed and built Brooklyn Bridge. Handcrafted from a weighty crystal, each piece has been intricately cut with straight lines echoing the cables that suspend above this historical landmark. Hand-finished and polished for extra brilliance, this collection will become a cherished part of your at-home bar for relaxed entertaining.