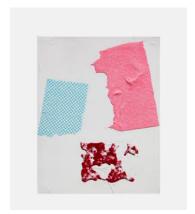

## Scarlett Bowman Domestic Bliss (red, blue, pink)

£250 Regular price £213 Member price

With two works hanging next to a Tracey Emin at Ludlow House, Scarlett Bowman is one to watch. Bowman's digital print is accentuated with a varnish overlay, and as the only edition to feature a flocking overlay, this piece has a truly unique texture. Kate Bryan, Soho House Head of Collections, says, 'I love this really reduced aesthetic that she uses. She's using a dishcloth, a scouring pad, which is flocked, and the blue and white check, as brilliantly graphic and cool as it is, is actually a piece of jay cloth. She takes everyday domestic things and makes you see their fragmentations, their really interesting colour patterns. She's making you awake to the possibilities of art and design in the most mundane and quiet corners of your life.'

## **Details**

Archival Inkjet with Varnish and Flocking Overlays on Somerset Satin 330gsm Paper

Please note that frame is not included.