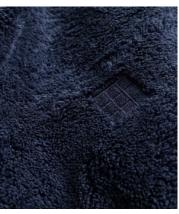

# House Robe, Navy

£95 Regular price £81 Member price

A staple in House bedrooms and Cowshed spas, our House robe is great for unwinding post-shower. Crafted from 100% recycled polyester with an embroidered Soho House logo on the chest, the robe has a fluffy, soft texture and is designed with a hood for extra comfort. Gift it to a friend, or keep it for yourself for cosy, everyday lounging.