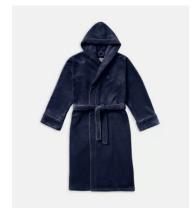

# House Robe, Navy

£95 Regular price £81 Member price

A staple in House bedrooms and Cowshed spas, our House robe is great for unwinding post-shower. Crafted from 100% recycled polyester with an embroidered Soho House logo on the chest, the robe has a fluffy, soft texture and is designed with a hood for extra comfort. Gift it to a friend, or keep it for yourself for cosy, everyday lounging.