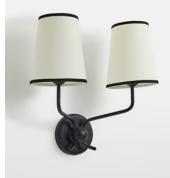

## Vernet Wall Light

£295 Regular price £251 Member price

The lights that hang in our new House opening in Paris inspired the design of the Vernet wall light, which has two linen lampshades that sit in a raised brass frame.

## Dimensions

Dimensions: H38 x W38 x D19cm / H15 x W15 x D7.5" Weight: 1kg / 2.2lbs Packaged weight: 1kg / 2.2lbs

## Details

Material: Linen and Metal

Cable & Ceiling Rose Height Adjustable: No Ceiling Rose Diameter: 11.5cm

Bulb Specification Bulb(s) Included: No Bulb Required: 2 / E14 / GOLFBALL / 40W Maximum

Assembly & Technical Assembly Required: Yes Electrician Required: Yes Voltage: 220-240V Compliance: CE IP Rating: IP20 Environment: Dry Electrical Class: Class 11 Dimmable: Yes. Please consult a qualified electrician regarding compatible bulbs for your dimmer switch system. Care Instructions: Clean with a soft dry cloth only. Do not use polishing