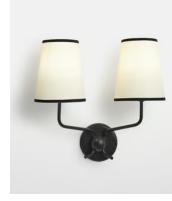

## Vernet Wall Light

£295 Regular price £251 Member price

The lights that hang in our new House opening in Paris inspired the design of the Vernet wall light, which has two linen lampshades that sit in a raised brass frame.

## Dimensions

Dimensions: H38 x W38 x D19cm / H15 x W15 x D7.5" Weight: 1kg / 2.2lbs Packaged weight: 1kg / 2.2lbs

## Details

Material: Linen and Metal

Cable & Ceiling Rose Height Adjustable: No Ceiling Rose Diameter: 11.5cm

Bulb Specification Bulb(s) Included: No Bulb Required: 2 / E14 / GOLFBALL / 40W Maximum

Assembly & Technical Assembly Required: Yes Electrician Required: Yes Voltage: 220-240V Compliance: CE IP Rating: IP20 Environment: Dry Electrical Class: Class 11 Dimmable: Yes. Please consult a qualified electrician regarding compatible bulbs for your dimmer switch system. Care Instructions: Clean with a soft dry cloth only. Do not use polishing