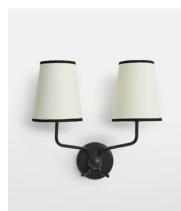

## Vernet Wall Light

£295 Regular price £251 Member price

The lights that hang in our new House opening in Paris inspired the design of the Vernet wall light, which has two linen lampshades that sit in a raised brass frame.

## Dimensions

Dimensions: H38 x W38 x D19cm / H15 x W15 x D7.5" Weight: 1kg / 2.2lbs Packaged weight: 1kg / 2.2lbs

## Details

Material: Linen and Metal

Cable & Ceiling Rose Height Adjustable: No Ceiling Rose Diameter: 11.5cm

Bulb Specification Bulb(s) Included: No Bulb Required: 2 / E14 / GOLFBALL / 40W Maximum

Assembly & Technical Assembly Required: Yes Electrician Required: Yes Voltage: 220-240V Compliance: CE IP Rating: IP20 Environment: Dry Electrical Class: Class 11 Dimmable: Yes. Please consult a qualified electrician regarding compatible bulbs for your dimmer switch system. Care Instructions: Clean with a soft dry cloth only. Do not use polishing