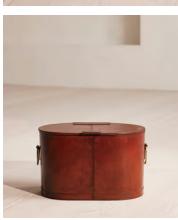

## Recycling Bin

£195 Regular price £166 Member price

- Leather bin with two compartments, one for recycling and the other for normal waste
- Two removable dark brown metal insert bins
- Cotton canvas lining
- Embossed recycling symbol on hinged lid
- Antique brass metal handles on sides and stud detail on back
- Stitched detailing to leather

## **Dimensions**

**Dimensions:** H25.5 x W40.5 x D25.5cm / H10 x W15.9 x D10"

Weight: 4kg / 8.8lbs

Packaged weight: 4kg / 8.8lbs

## **Details**

Assembly required: No
Bathroom safe: No
Construction: Indoor
Material: Leather
Watertight: No

Care instructions: Wipe with a damp cloth