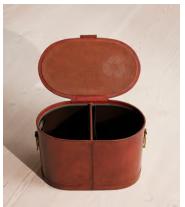

## Recycling Bin

£195 Regular price £166 Member price

- Leather bin with two compartments, one for recycling and the other for normal waste
- Two removable dark brown metal insert bins
- Cotton canvas lining
- Embossed recycling symbol on hinged lid
- Antique brass metal handles on sides and stud detail on back
- Stitched detailing to leather

## **Dimensions**

**Dimensions:** H25.5 x W40.5 x D25.5cm / H10 x W15.9 x D10"

Weight: 4kg / 8.8lbs

Packaged weight: 4kg / 8.8lbs

## **Details**

Assembly required: No
Bathroom safe: No
Construction: Indoor
Material: Leather
Watertight: No

Care instructions: Wipe with a damp cloth