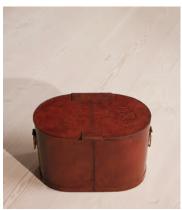

## Recycling Bin

£195 Regular price £166 Member price

- Leather bin with two compartments, one for recycling and the other for normal waste
- Two removable dark brown metal insert bins
- Cotton canvas lining
- Embossed recycling symbol on hinged lid
- Antique brass metal handles on sides and stud detail on back
- Stitched detailing to leather

## **Dimensions**

**Dimensions:** H25.5 x W40.5 x D25.5cm / H10 x W15.9 x D10"

Weight: 4kg / 8.8lbs

Packaged weight: 4kg / 8.8lbs

## **Details**

Assembly required: No
Bathroom safe: No
Construction: Indoor
Material: Leather
Watertight: No

Care instructions: Wipe with a damp cloth