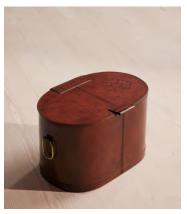

## Recycling Bin

£195 Regular price £166 Member price

- Leather bin with two compartments, one for recycling and the other for normal waste
- Two removable dark brown metal insert bins
- Cotton canvas lining
- Embossed recycling symbol on hinged lid
- Antique brass metal handles on sides and stud detail on back
- Stitched detailing to leather

## **Dimensions**

**Dimensions:** H25.5 x W40.5 x D25.5cm / H10 x W15.9 x D10"

Weight: 4kg / 8.8lbs

Packaged weight: 4kg / 8.8lbs

## **Details**

Assembly required: No
Bathroom safe: No
Construction: Indoor
Material: Leather
Watertight: No

Care instructions: Wipe with a damp cloth