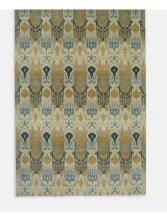

# Eva Rug, 170 x 240cm

£2,540 £795 Regular price £2,159 £636 Member price

- Wool rug with a woven design in gold and blue tones
- Hand knotted by skilled craftsmen in India
- As seen in Soho House, Mumbai