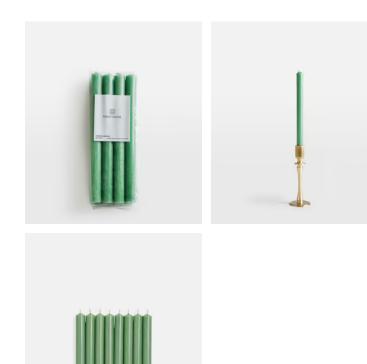

# Dinner Candles, Pistachio, Set of Eight

 $\begin{array}{c} \underline{\pounds 23} \\ \underline{\pounds 20} \\ \underline{\pounds 20} \\ \underline{\pounds 8} \\ \underline{\pounds 8} \\ \underline{4} \\ \underline{5} \\ \underline{6} \\ \underline{5} \\ \underline{6} \\ \underline{5} \\ \underline{6} \\ \underline{6$ 

- Set of eight tapered dinner candles in pistachio
- 12 hour burn time
- Mineral wax is drip free and creates a soft light and minimal smoke
  - Use with our brass candlestick or five-arm candelabra
- Made in England
- As seen throughout the Houses