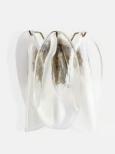

## Ina Wall Light

£595£295Regular price£506£236Member price

As seen at DUMBO House, our Ina wall light is made from Venetian glass which is mouth-blown and hand finished by skilled artisans in Venice using centuries-old tools and techniques. It features delicately shaped glass sections which are suspended from aged, brass finish arms to provide a soft, flattering light.