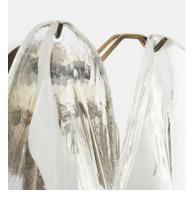

## Ina Wall Light

£595£295Regular price£506£236Member price

As seen at DUMBO House, our Ina wall light is made from Venetian glass which is mouth-blown and hand finished by skilled artisans in Venice using centuries-old tools and techniques. It features delicately shaped glass sections which are suspended from aged, brass finish arms to provide a soft, flattering light.