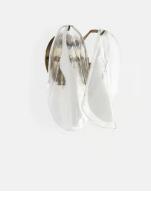

## Ina Wall Light

£595£295Regular price£506£236Member price

As seen at DUMBO House, our Ina wall light is made from Venetian glass which is mouth-blown and hand finished by skilled artisans in Venice using centuries-old tools and techniques. It features delicately shaped glass sections which are suspended from aged, brass finish arms to provide a soft, flattering light.