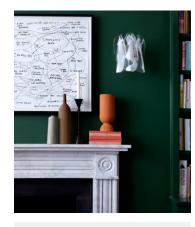

## Ina Wall Light

£595£295Regular price£506£236Member price

As seen at DUMBO House, our Ina wall light is made from Venetian glass which is mouth-blown and hand finished by skilled artisans in Venice using centuries-old tools and techniques. It features delicately shaped glass sections which are suspended from aged, brass finish arms to provide a soft, flattering light.