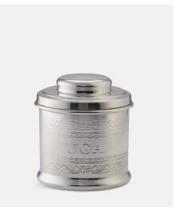

## Audley SIlver, Sugar Tin

£68 Member price

- Silver-plated tin for holding sugar
- Hand crafted and polished by skilled artisans
- Highly polished, smooth silver-plated lid
- Etched with a design found on vintage Art Deco stationery
- Used in all the Houses and our restaurants
- Presented in a Soho Home gift box