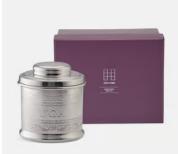

## Audley SIlver, Sugar Tin

£68 Member price

- Silver-plated tin for holding sugar
- Hand crafted and polished by skilled artisans
- Highly polished, smooth silver-plated lid
- Etched with a design found on vintage Art Deco stationery
- Used in all the Houses and our restaurants
- Presented in a Soho Home gift box