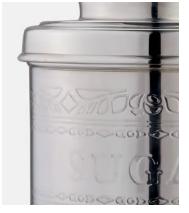

## Audley SIlver, Sugar Tin

£68 Member price

- Silver-plated tin for holding sugar
- Hand crafted and polished by skilled artisans
- Highly polished, smooth silver-plated lid
- Etched with a design found on vintage Art Deco stationery
- Used in all the Houses and our restaurants
- Presented in a Soho Home gift box