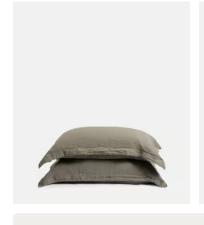

# Luna Linen Oxford Pillowcase, Standard, Charcoal, Set of Two

£65 Regular price £55 Member price

The Luna linen pillowcase is crafted from 100% natural flax-fibre linen grown in Europe and woven just outside of Porto. Once individually cut and sewn, each piece goes through a laundry process, which involves dyeing and stonewashing the linen to create a soft, unique and relaxed drape. Our Luna range is breathable and durable, making it ideal for a great night's sleep.