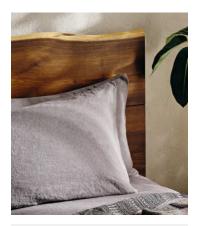

## Luna Linen Pillowcase Charcoal, Standard Set of Two

The Luna linen pillowcase is crafted from 100% natural flax-fibre linen grown in Europe and woven just outside of Porto. Once individually cut and sewn, each piece goes through a laundry process, which involves dyeing and stonewashing the linen to create a soft, unique and relaxed drape. Our Luna range is breathable and durable, making it ideal for a great night's sleep.

## Details

**Standard:** 75 x 50cm, 30" x 20" **King:** 90 x 50cm, 35" x 20" **Material:** 100% Linen

**Care Instructions:** Machine wash at 30 degrees; Tumble dry low; Do not use bleach; Iron at low temperature