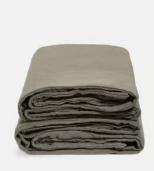

## Luna Linen Pillowcase Charcoal, Standard Set of Two

The Luna linen pillowcase is crafted from 100% natural flax-fibre linen grown in Europe and woven just outside of Porto. Once individually cut and sewn, each piece goes through a laundry process, which involves dyeing and stonewashing the linen to create a soft, unique and relaxed drape. Our Luna range is breathable and durable, making it ideal for a great night's sleep.

## Details

**Standard:** 75 x 50cm, 30" x 20" **King:** 90 x 50cm, 35" x 20" **Material:** 100% Linen

**Care Instructions:** Machine wash at 30 degrees; Tumble dry low; Do not use bleach; Iron at low temperature