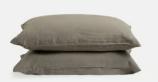

## Luna Linen Pillowcase Charcoal, Standard Set of Two

The Luna linen pillowcase is crafted from 100% natural flax-fibre linen grown in Europe and woven just outside of Porto. Once individually cut and sewn, each piece goes through a laundry process, which involves dyeing and stonewashing the linen to create a soft, unique and relaxed drape. Our Luna range is breathable and durable, making it ideal for a great night's sleep.

## Details

**Standard:** 75 x 50cm, 30" x 20" **King:** 90 x 50cm, 35" x 20" **Material:** 100% Linen

**Care Instructions:** Machine wash at 30 degrees; Tumble dry low; Do not use bleach; Iron at low temperature