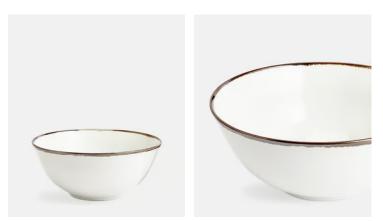

## Sola Serving Bowl

£37£22Regular price£31£18Member price

Designed for Soho House Hong Kong, the Sola collection is made of fine stoneware which is known for its durability. The edge of each piece is hand painted with a chestnut brown reactive glaze that gives a graduated, unique finish and the creamy, off white colour will sit easily with your existing tableware.