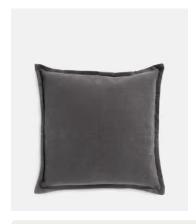

## Noa Square Cushion, Charcoal

£69 £35 Regular price £59 £28 Member price

In a soft, brushed linen blend, our Noa cushion is durable enough to stand up to everyday life while retaining the relaxed style that the fabric is known for. Its more casual, relaxed look makes it ideal for layering with our patterned cushions.