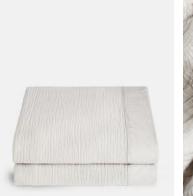

# Rambla Bedspread, Silver

£175 Regular price £149 Member price

- Cotton Matelassé bedspread with quilted geometric design
- Lightweight fabric is soft to the touch with a textured effect
- Woven in Portugal
- Also available in mustard
- A contemporary take on a traditional weaving technique
- Cotton percale border around edges
- Seen in the bedrooms at High Road House