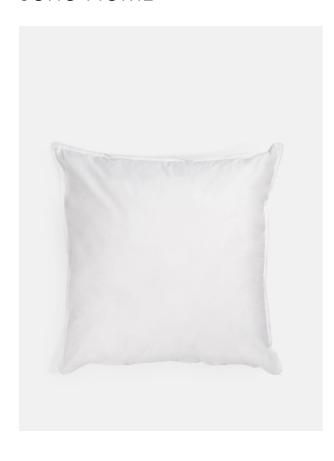

### Product details

- Square allergy sensitive microfibre pillow
- 300 thread count cotton casing
- Satin piping
- Made in Brooklyn
- Used in the bedrooms in our US Houses