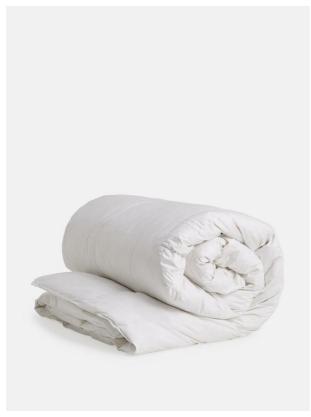

## Product details

If you've slept in one of our bedrooms, you'll be familiar with our cosy and fluffy duvets that deliver the best night's sleep. Suitable for summer use, this duvet is filled with soft, premium quality Asian goose down, which is naturally breathable and known for its ability to retain warmth while still feeling lightweight.

#### **Details**

Care instructions: Professional laundering

recommended

Composition: White goose down 60% down 40% feather, 100% cotton casing, 300TC baffle box construction, satin piping, corner loops

Construction: Woven