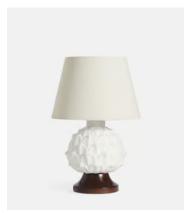

## Artichoke Table Lamp

£195 Regular price £166 Member price

Our ceramic artichoke lamp is a signature design from Soho House Berlin. It's ideal as a bedside table lamp or as a decorative piece on a side table or console in a living room.

## **Dimensions**

**Dimensions:** H43.5 x W64.5 x D29cm / H17.1 x W25.4 x D11.4"

Weight: 5kg / 11lbs

Packaged dimensions: H72 x W33 x D33cm / H28.3 x W13 x D13"

Packaged weight: 5kg / 11lbs

## **Details**

Material: Ceramic

Bulb Required: E14 / 40W Maximum

Number of bulbs: 1

**Care Instructions:** Clean with a soft dry cloth only. Do not use polishing agents, harsh chemicals or abrasive cleaners as they may damage the finish. Always switch off the electricity supply before cleaning.