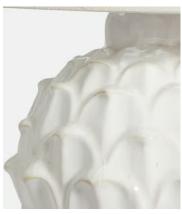

## Artichoke Table Lamp

£195 Regular price £166 Member price

Our ceramic artichoke lamp is a signature design from Soho House Berlin. It's ideal as a bedside table lamp or as a decorative piece on a side table or console in a living room.

## **Details**

Material: Ceramic

Bulb Required: E14 / 40W Maximum

Number of bulbs: 1

**Care Instructions:** Clean with a soft dry cloth only. Do not use polishing agents, harsh chemicals or abrasive cleaners as they may damage the finish. Always switch off the electricity supply before cleaning.