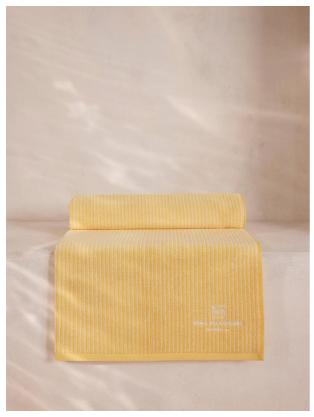

#### Product details

- Classic cabana stripe towel used around our swimming pools
- Embroidered with the Soho Warehouse logo
- Narrow stripes in yellow and white
- Longlasting tested and developed not to fade in sunlight
- Fluffy Turkish cotton feels excellent when sun-dried
- Used at Soho House Downtown LA

## **Dimensions**

Product dimensions: H100 x W180 x D1cm / H39.4 x

W70.9 x D0.4"

Product weight: 1kg / 2.2lbs

Packaged or boxed weight: 1kg / 2.2lbs